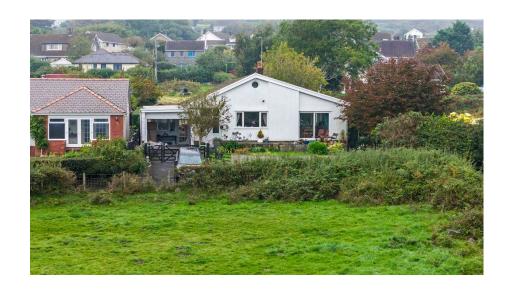

## Prescott, Reynoldston, Swansea, SA3 1AA

Offers Over £425,000

- Three/Four Bedroom Detached Bungalow
- Flexible Accommodation
- Driveway & Carport
- Workshop
- Bishopston Comprehensive School Catchment Area
   Recommended

- Breathtaking Countryside Views
- Open Plan Kitchen/Diner
- Utility Room with W/C
- Ideal Location for Walks, Exploring The Gower Peninsula & Award Winning

Three/four bedroom detached bungalow with breath taking countryside views, located in the gorgeous hamlet of Reynoldston. Benefitting from; all accommodation spread across one level, flexible accommodation with three bedrooms and a study which could also be used as a bedroom, separate utility with W.C., off-road parking, an enclosed rear garden and laid to lawn front garden. Prescott comprises of; porch, entrance hallway, open plan kitchen/diner, lounge, utility room/W.C., three bedrooms, study/bedroom four, family bathroom and rear porch. The front offers driveway parking with a car port and workshop, the rear is laid to lawn with patio seating area. Right on your doorstep are the most iconic walks The Gower Peninsula has to offer, including the infamous Cefn Bryn with spectacular views across south Gower and beyond. Ideal property for families and holiday lets alike. Set within