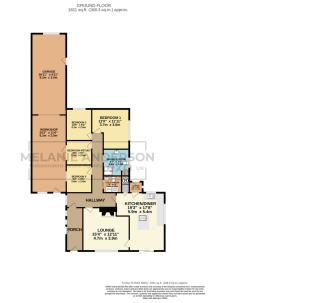

- Breathtaking Countryside Views
- Open Plan Kitchen/Diner
- Utility Room with W/C
- Ideal Location for Walks, Exploring The Gower Peninsula & Award Winning

Three/four bedroom detached bungalow with breath taking countryside views, located in the gorgeous hamlet of Reynoldston. Benefitting from; all accommodation spread across one level, flexible accommodation with three bedrooms and a study which could also be used as a bedroom, separate utility with W.C., off-road parking, an enclosed rear garden and laid to lawn front garden. Prescott comprises of; porch, entrance hallway, open plan kitchen/diner, lounge, utility room/W.C., three bedrooms, study/bedroom four, family bathroom and rear porch. The front offers driveway parking with a car port and workshop, the rear is laid to lawn with patio seating area. Right on your doorstep are the most iconic walks The Gower Peninsula has to offer, including the infamous Cefn Bryn with spectacular views across south Gower and beyond. Ideal property for families and holiday lets alike. Set within