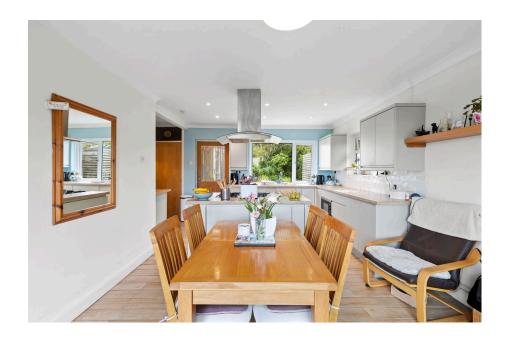

- Breathtaking Countryside Views
- Open Plan Kitchen/Diner
- Utility Room with W/C
- Ideal Location for Walks, Exploring The Gower Peninsula & Award Winning

Three/four bedroom detached bungalow with breath taking countryside views, located in the gorgeous hamlet of Reynoldston. Benefitting from; all accommodation spread across one level, flexible accommodation with three bedrooms and a study which could also be used as a bedroom, separate utility with W.C., off-road parking, an enclosed rear garden and laid to lawn front garden. Prescott comprises of; porch, entrance hallway, open plan kitchen/diner, lounge, utility room/W.C., three bedrooms, study/bedroom four, family bathroom and rear porch. The front offers driveway parking with a car port and workshop, the rear is laid to lawn with patio seating area. Right on your doorstep are the most iconic walks The Gower Peninsula has to offer, including the infamous Cefn Bryn with spectacular views across south Gower and beyond. Ideal property for families and holiday lets alike. Set within