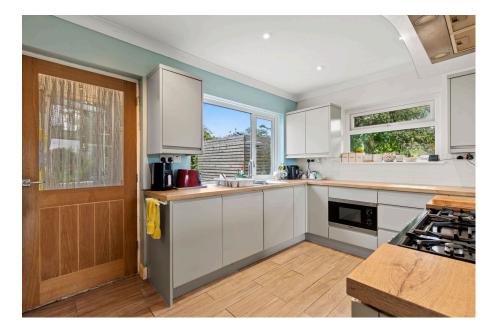

- Breathtaking Countryside Views
- Open Plan Kitchen/Diner
- Utility Room with W/C
- Ideal Location for Walks, Exploring The Gower Peninsula & Award Winning

Three/four bedroom detached bungalow with breath taking countryside views, located in the gorgeous hamlet of Reynoldston. Benefitting from; all accommodation spread across one level, flexible accommodation with three bedrooms and a study which could also be used as a bedroom, separate utility with W.C., off-road parking, an enclosed rear garden and laid to lawn front garden. Prescott comprises of; porch, entrance hallway, open plan kitchen/diner, lounge, utility room/W.C., three bedrooms, study/bedroom four, family bathroom and rear porch. The front offers driveway parking with a car port and workshop, the rear is laid to lawn with patio seating area. Right on your doorstep are the most iconic walks The Gower Peninsula has to offer, including the infamous Cefn Bryn with spectacular views across south Gower and beyond. Ideal property for families and holiday lets alike. Set within